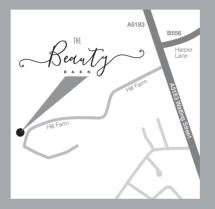

# HOURS OF BUSINESS

Monday 9.30am - 6.30pm Tuesday 9.30am - 8.00pm Wednesday 9.30am - 6.30pm Thursday 9.30am - 8.00pm Friday 9.30am - 6.30pm Saturday 9.30am - 4.00pm

We are located on the main Watling Street Road almost opposite the entrance to Harper Lane.

When reaching the gates please buzz "The Beauty Barn" for entry.

FREE PARKING is widely available directly outside the salon within a gated private development

www.the-beauty-barn.con

Rearty

0 1 9 2 3 9 1 4 9 7 1